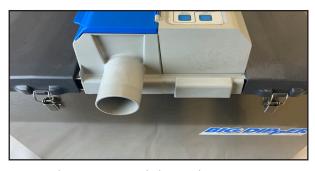

### Replacing EECA-115 or EECA-230 Electrical Enclosure Cover Assembly

11. With the skimming wheel cover open, place the new EECA on the center module.

12. The EECA cover should be flush with the center module.

13. Close the flip door cover and flip the center module. There will be (4) bolts in the front and (1) on the rear.

14. Set the center module on the Big Dipper tank and latch the lids on each end. Place the grease collector on the front end.