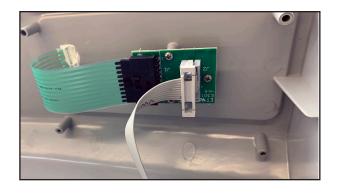

# Replacing EECA-115 or EECA-230 Electrical Enclosure Cover Assembly

5. Once the EECA has been lifted up disconnect the push button ribbon to completely remove the EECA.

6. Place the pin inside skimming wheel cover.

10. Connect the push button ribbon.