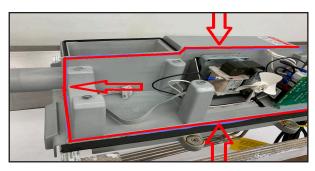

4. Lift the cover over the skimming wheel to pry open the EECA cover. Pull upwards until EECA is completely removed from center module.

### 51000 Series

# Replacing EECA-115 or EECA-230 Electrical Enclosure Cover Assembly

5. Once the EECA has been lifted up disconnect the push button ribbon to completely remove the EECA.

6. Place the pin inside skimming wheel cover.