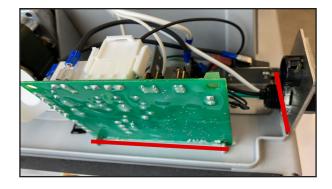

7. Snap the skimming wheel cover into place on the EECA.

8. Apply the provided sealant along the groove of the EECA cover and center module as illustrated above.

9. Before installing the replacement EECA, be sure the main board and electrical plate are aligned to their holding groove.