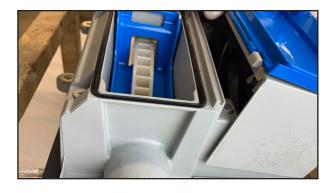

7. Snap the skimming wheel cover into place on the EECA.

8. Apply the provided sealant along the groove of the EECA cover and center module as illustrated above.

9. Before installing the replacement EECA, be sure the main board and electrical plate are aligned to their holding groove.