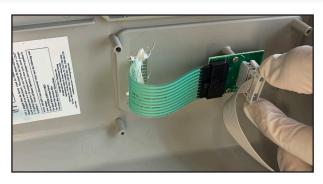

# Replacing EECA-115 or EECA-230 Electrical Enclosure Cover Assembly

5. Once the EECA has been lifted up disconnect the push button ribbon to completely remove the EECA.

6. Place the pin inside skimming wheel cover.

10. Connect the push button ribbon.