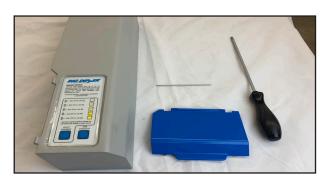

1. Unplug the center module and remove from Big Dipper tank.

2. There will be (4) bolts on the front and (1) in the rear.

3. Use a Phillips head screwdriver and turn counter-clockwise to remove (5) bolts. Set bolts aside.

4. Lift the cover over the skimming wheel to pry open the EECA cover. Pull upwards until EECA is completely removed from center module.