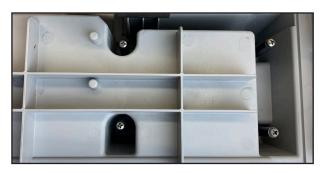

7. Snap the skimming wheel cover into place on the EECA.

8. Apply the provided sealant along the groove of the EECA cover and center module as illustrated above.

9. Before installing the replacement EECA, be sure the main board and electrical plate are aligned to their holding groove.