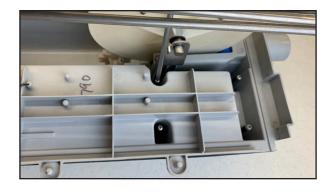

1. Unplug the center module and remove from Big Dipper tank.

2. There will be (4) bolts on the front and (1) in the rear.

3. Use a Phillips head screwdriver and turn counter-clockwise to remove (5) bolts. Set bolts aside.

4. Lift the cover over the skimming wheel to pry open the EECA cover. Pull upwards until EECA is completely removed from center module.