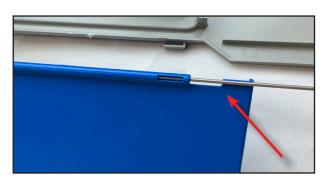

7. Snap the skimming wheel cover into place on the EECA.

8. Apply the provided sealant along the groove of the EECA cover and center module as illustrated above.

9. Before installing the replacement EECA, be sure the main board and electrical plate are aligned to their holding groove.