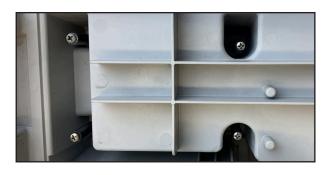

7. Snap the skimming wheel cover into place on the EECA.

8. Apply the provided sealant along the groove of the EECA cover and center module as illustrated above.

9. Before installing the replacement EECA, be sure the main board and electrical plate are aligned to their holding groove.