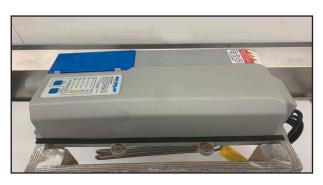

# Replacing EECA-115 or EECA-230 Electrical Enclosure Cover Assembly

5. Once the EECA has been lifted up disconnect the push button ribbon to completely remove the EECA.

6. Place the pin inside skimming wheel cover.

7. Snap the skimming wheel cover into place on the EECA.

8. Apply the provided sealant along the groove of the EECA cover and center module as illustrated above.

9. Before installing the replacement EECA, be sure the main board and electrical plate are aligned to their holding groove.