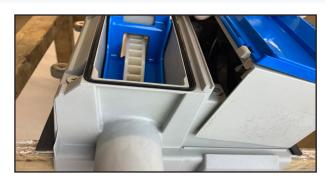

1. Unplug the center module and remove from Big Dipper tank.

2. There will be (4) bolts on the front and (1) in the rear.

3. Use a Phillips head screwdriver and turn counter-clockwise to remove (5) bolts. Set bolts aside.

4. Lift the cover over the skimming wheel to pry open the EECA cover. Pull upwards until EECA is completely removed from center module.