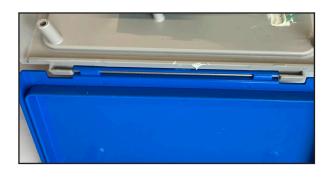

7. Snap the skimming wheel cover into place on the EECA.

8. Apply the provided sealant along the groove of the EECA cover and center module as illustrated above.

9. Before installing the replacement EECA, be sure the main board and electrical plate are aligned to their holding groove.